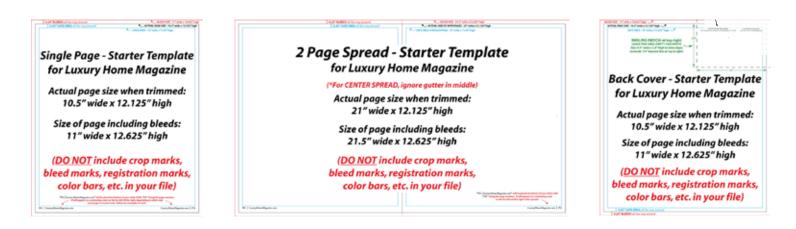

## **Single Page Dimensions**

Bleed size: 11" wide x 12.625" tall Actual page size in print: 10.5" wide x 12.125" tall Safe area: 10" wide x 11.45" tall

#### **Back Cover Dimensions**

Specs are the same as Single Page Dimensions Postage Indicia Area: 4.5" wide x 2.8" high in top right corner. Indicia must be 100% white, per our printer.

## **2-Page Spread Dimensions**

Bleed size: 21.5" wide x 12.625" tall Actual spread size in print: 21" wide x 12.125" tall Safe area for each page of spread: 10" wide x 11.45" tall